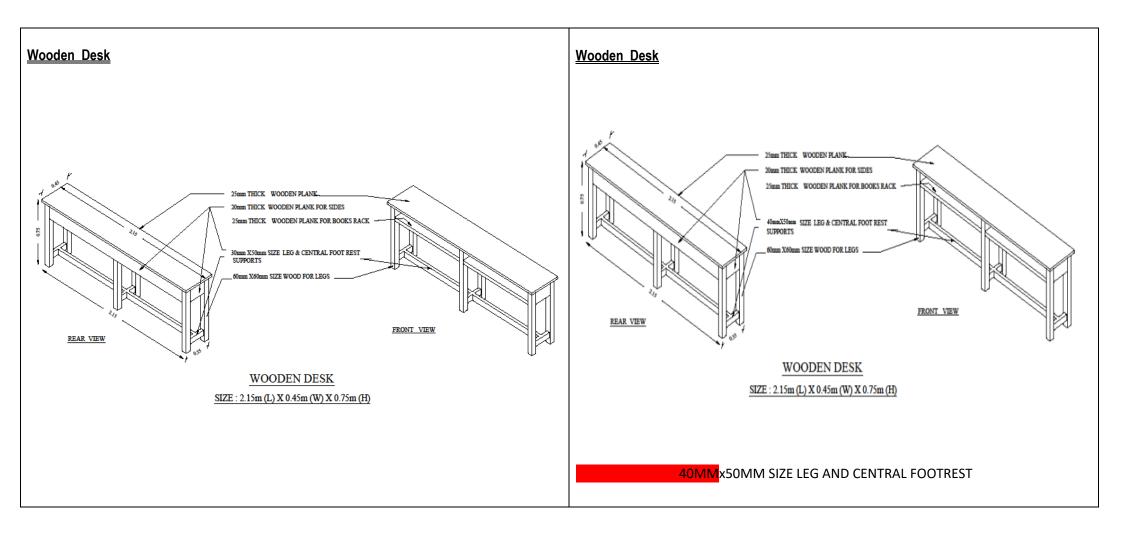

| As existing in the Tender Document Specification                                                                                                                                                                                                                                                                                                                                                                                                                                                                                                                                                                                                                                                                                                                                                                                                                                                                                                                       | To be read as                                                                                                                                                                                                                                                                                                                                                                                                                                                                                                                                                                                                                                                                                                                                                                                                                                                                                                                                                  |
|------------------------------------------------------------------------------------------------------------------------------------------------------------------------------------------------------------------------------------------------------------------------------------------------------------------------------------------------------------------------------------------------------------------------------------------------------------------------------------------------------------------------------------------------------------------------------------------------------------------------------------------------------------------------------------------------------------------------------------------------------------------------------------------------------------------------------------------------------------------------------------------------------------------------------------------------------------------------|----------------------------------------------------------------------------------------------------------------------------------------------------------------------------------------------------------------------------------------------------------------------------------------------------------------------------------------------------------------------------------------------------------------------------------------------------------------------------------------------------------------------------------------------------------------------------------------------------------------------------------------------------------------------------------------------------------------------------------------------------------------------------------------------------------------------------------------------------------------------------------------------------------------------------------------------------------------|
| Conference Table (34-Seater - Similar to Godrej SENATE)Tops: Work surface: Top thickness 31.6 (18mm + 12mm + 0.6 mm DL(both sides) + 0.4mmMembrane) Edge profile Waterfall Edge 10mm radius on top edge and 5mm at bottom.Understructure: Legs Modesty Panel: Made from 25mm PPB having a straight profile with half roundedges and clad with 0.6mm thick Post Forming laminate. Overall thickness of leg is 26.2mm.Made from PLT (Prelaminated Twin) boards of 18mm thick.Wire Manager: Wire Carrier Carrier Cover: Made from 0.6mm thick CRCA painted.Made of 12mm thick. MDF Painted all over.Substrate: MDFSkin: PVC Membrane foil (0.4mm thk) clad on the substrate MDF using PU glue for better adhesion.This foil is pre-coated with layer of polyurethane for better scratch resistanceTable Size: Width = 12 Meters (approx.)Depth = 1.43 Meters (approx)Seating Capacity: 34-Seater ( 2Nos Single Seater, 14 Nos Two Seater & 2Nos Two Seater (Half Circle ) | Conference Table (34-Seater - Similar to Godrej SENATE)Tops: Work surface: Top thickness 31.6 (18mm + 12mm + 0.6 mm DL(both sides) + 0.4mmMembrane) Edge profile Waterfall Edge 10mm radius on top edge and 5mm at bottom.Understructure: Legs Modesty Panel: Made from 25mm PPB having a straight profile with half roundedges and clad with 0.6mm thick Post Forming laminate. Overall thickness of leg is 26.2mm.Made from PLT (Prelaminated Twin) boards of 18mm thick.Wire Manager: Wire Carrier Carrier Cover: Made from 0.6mm thick CRCA painted.Made of 12mm thick. MDF Painted all over.Substrate: MDFSkin: PVC Membrane foil (0.4mm thk) clad on the substrate MDF using PU glue for better adhesion.This foil is pre-coated with layer of polyurethane for better scratch resistanceTable Size: Width = 1426 mm (approx.)Depth = 750mm (approx.)Seating Capacity: 34-Seater ( 2Nos Single Seater, 14 Nos Two Seater& 2Nos Two Seater (Half Circle ) |

Date: 03 - 03 - 2020

| Heavy Duty Table Length – 1828 mm (6ft), Width 3ft, Height 853 mm (2.8 ft) with granite Top. Made of finely polished (18 mm) thick jet-black Granite top with rounded edge                                                                                                                                                                                                                                                                                                                                                                                                                                                                                                                                                                                                                                                                                                                                                                                                                                                                                                                                                                                           | Heavy Duty Table Length – 1828 mm (6ft), Width 914.4 mm (3ft), Height 853 mm (2.8 ft) with granite Top. Made of finely polished (18 mm) thick jet-black Granite top with rounded edge                                                                                                                                                                                                                                                                                                                                                                                                                                                                                                                                                                                                                                                                                                                                                                                                                                                                                                                                                                                |
|----------------------------------------------------------------------------------------------------------------------------------------------------------------------------------------------------------------------------------------------------------------------------------------------------------------------------------------------------------------------------------------------------------------------------------------------------------------------------------------------------------------------------------------------------------------------------------------------------------------------------------------------------------------------------------------------------------------------------------------------------------------------------------------------------------------------------------------------------------------------------------------------------------------------------------------------------------------------------------------------------------------------------------------------------------------------------------------------------------------------------------------------------------------------|----------------------------------------------------------------------------------------------------------------------------------------------------------------------------------------------------------------------------------------------------------------------------------------------------------------------------------------------------------------------------------------------------------------------------------------------------------------------------------------------------------------------------------------------------------------------------------------------------------------------------------------------------------------------------------------------------------------------------------------------------------------------------------------------------------------------------------------------------------------------------------------------------------------------------------------------------------------------------------------------------------------------------------------------------------------------------------------------------------------------------------------------------------------------|
| Wooden Bench<br>Supplying of wooden Bench of size 2.15 m x 0.45 m x 0.45 m made by using well seasoned First<br>class Mahagony wood(Swietenia Maerophylla), free from knots, with 6 numbers of legs of size<br>60mm x 60mm. The Bench should be provided 30mm thick wooden plank for seat & 20mm thick<br>wooden plank for back rest. 40 mm x 60 mm size wood for seat supports. 60 mm x 30 mm size wood<br>for back supports. 40 mm x 40 mm size wood for bottom leg support ties. All the wooden sizes are<br>finished thickness before applying melamine spray. All the wooden surfaces should be treated with<br>sanding sealer mixed with thinner, after rubbing with zero size sand paper and applying sealer coat<br>by way of spraying with necessary compressor and after rubbing with steel wool, applying two coats<br>of approved shade of melamine spray polish Interior grade matt finish to provide anti - scratch and<br>anti - strain properties (second coat of spray polish to be applied after drying of first coat) of<br>approved make and colour to give good finish as per the specification. Size : 2.15 m (L) x 0.45 m<br>(W) x 0.45 m (H) | Wooden Bench<br>Supplying of wooden Bench of size 2.15 m x 0.45 m x 0.45 mmade by using well seasoned First<br>class Mahagony wood(Swietenia Maerophylla),free from knots, with 6 numbers of legs of size<br>60mm x 60mm. The Bench should be provided 30mm thick wooden plank for seat & 20mm thick<br>wooden plank for back rest. 40 mm x 60 mm size wood for seat supports. 60 mm x 30 mm size<br>wood for back supports. 40 mm x 40 mm size wood for bottom leg support ties. All the wooden sizes<br>are finished thickness before applying melamine spray. All the wooden surfaces should be treated<br>with sanding sealer mixed with thinner, after rubbing with zero size sand paper and applying sealer<br>coat by way of spraying with necessary compressor and after rubbing with steel wool, applying two<br>coats of approved shade of melamine spray polish Interior grade matt finish to provide anti -scratch<br>and anti -strain properties (second coat of spray polish to be applied after drying of first coat) of<br>approved make and colour to give good finish as per the specification. Size is 2.15M (L) X 0.45M<br>(W) X0.93M(H)         |
| Wooden Desk<br>Supplying of Class room Wooden Desks of size 2.15 m x 0.45 m x 0.75 m, made by using well-<br>seasoned First class Mahagony wood (Swietenia Maerophylla), free from knots, with 6 numbers<br>of legs of size 60mm x 60mm. The Desk top & bottom planks should be 25 mm thick Mahagony<br>wood planks. Leg support ties & Central foot rest of size 40 mm x 50 mm. Top three sides support<br>planks should be 25mm thick. All the wooden sizes are finished thickness before applying melamine<br>spray polish. All the wooden surfaces should be treated with sanding sealer mixed with thinner, after<br>rubbing with zero size sand paper and applying sealer coat by way of spraying with necessary<br>compressor and after rubbing with steel wool, applying two coats of approved shade of melamine<br>spray polish Interior grade matt finish to provide anti - scratch and anti - strain properties (second<br>coat of melamine spray polish to be applied after drying of first coat) of approved make colour to give<br>good finish as per the specification. Size : 2.15 m (L) x 0.45 m (W) x 0.75 m (H)                                   | Wooden Desk<br>Wooden Desk Supplying of Class room Wooden Desks of size 2.15 m x 0.45 m x 0.75 m, made by<br>using well-seasoned <b>First class Mahagony wood(Swietenia Maerophylla)</b> ,free from knots, with<br>6 numbers of legs of size 60mm x 60mm. The Desk top & bottom planks should be 25 mm thick<br>Mahagony wood planks. Leg support ties & Central foot rest of size <b>40 mm x 50 mm</b> . Top three<br>sides support planks should be 25mm thick. All the wooden sizes are finished thickness before<br>applying melamine spray polish. All the wooden surfaces should be treated with sanding sealer<br>mixed with thinner, after rubbing with zero size sand paper and applying sealer coat by way of<br>spraying with necessary compressor and after rubbing with steel wool, applying two coats of<br>approved shade of melamine spray polish Interior grade matt finish to provide anti -scratch and anti<br>-strain properties (second coat of melamine spray polish to be applied after drying of first coat) of<br>approved make colour to give good finish as per the specification. <b>Size : 2.15 m (L) x 0.45 m (W) x<br/>0.75 m (H)</b> |